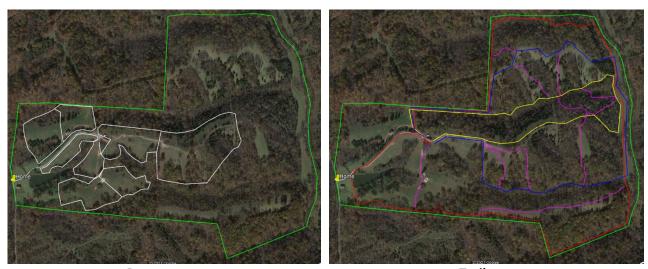

room with stair access to apartment above
- \*Built by company that does commercial buildings



## **Living Quarters**

- \*~1,488 sq ft of living space
- \*2 bedrooms master bedroom has walk-in closet
- \*1 full bath



- \*Large living area
- \*Roomy Kitchen open to living area
- \*Bonus room 12' x 12' office/pantry/storage/extra bedroom
- \*Laundry room come in from outside with dirty clothes and go right into shower and laundry
- \*Ceiling fans in all rooms
- \*Unique features such as real metal horse trough bath tub, whiskey

barrel with bucket sink, real horse shoe cabinet pulls, metal barn roof artistically painted to look like old metal roof, etc

\*Master bedroom has 2 windows that look down into foaling stall areas.



Living Quarters Floor Plan







**Property Boundaries** 



Pastures Trails