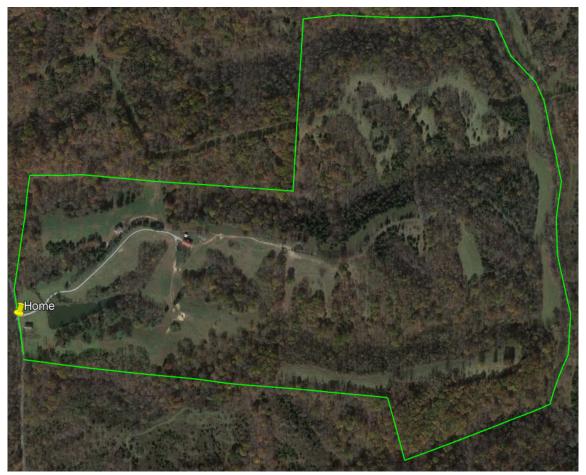

- \*154 acres
- \*Nice mix of fenced open pastures and mature woods with beautiful large trees
- \*8 fenced pastures totaling 42 acres with Horse Guard

electric fencing

- \*Over 7 miles of trails
- \*Over ½ mile of creek frontage
- \*Spring-fed 1.5 acre 25' deep lake with dock stocked with bass, bluegill, crappie, sunfish and shellcrackers (was built to be a pay lake but was never used for that)
- \*Additional hay barn with concrete foundation
- \*VERY private no neighbors in site from anywhere on the property
- \*Neat old homestead with hand-dug, rock lined well and stone chimney remains from old cabin
- \*TONS of wildlife