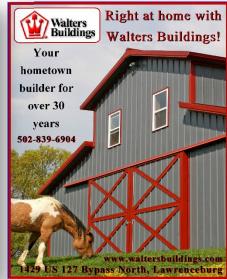

## **Barndominium** – Barn with living quarters apartment above

- \*Great as a primary residence or to rent out or for farm staff to live in.
- \*9 12'x 12' stalls (with 2 removable center walls for double-size foaling stalls)
- \*Stalls all have Stall Skins liners with drainage to outside

- \*20' wide center aisle
- \*Skylight panels for added light
- \*Tack room with stair access to apartment above
- \*Built by company that does commercial buildings

## **Living Quarters**

- \*~1,488 sq ft of living space
- \*2 bedrooms master bedroom has walk-in closet
- \*1 full bath

- \*Large living area
- \*Roomy Kitchen open to living area
- \*Bonus room 12' x 12' office/pantry/storage/extra bedroom
- \*Laundry room come in from outside with dirty clothes and go right into shower and laundry
- \*Ceiling fans in all rooms
- \*Unique features such as real metal horse trough bath tub, whiskey