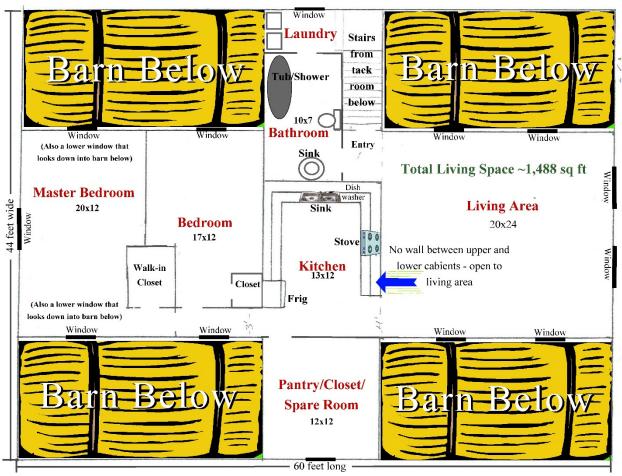

## **Living Quarters**

- \*~1,488 sq ft of living space
- \*2 bedrooms master bedroom has walk-in closet
- \*1 full bath

- \*Large living area
- \*Roomy Kitchen open to living area
- \*Bonus room 12' x 12' office/pantry/storage/extra bedroom
- \*Laundry room come in from outside with dirty clothes and go right into shower and laundry
- \*Ceiling fans in all rooms
- \*Unique features such as real metal horse trough bath tub, whiskey

barrel with bucket sink, real horse shoe cabinet pulls, metal barn roof artistically painted to look like old metal roof, etc

\*Master bedroom has 2 windows that look down into foaling stall areas.

Living Quarters Floor Plan