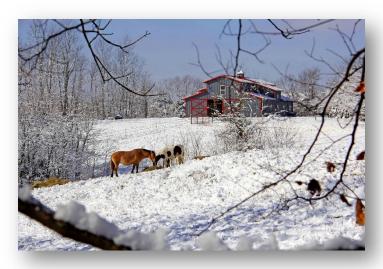

- \*154 acres
- \*Nice mix of fenced open pastures and mature woods with beautiful large trees
- \*8 fenced pastures totaling 42 acres with Horse Guard

electric fencing

- \*Over 7 miles of trails
- \*Over ½ mile of creek frontage
- \*Spring-fed 1.5 acre 25' deep lake with dock stocked with bass, bluegill, crappie, sunfish and shellcrackers (was built to be a pay lake but was never used for that)
- \*Additional hay barn with concrete foundation
- \*VERY private no neighbors in site from anywhere on the property
- \*Neat old homestead with hand-dug, rock lined well and stone chimney remains from old cabin
- \*TONS of wildlife

## **Barndominium** – Barn with living quarters apartment above

- \*Great as a primary residence or to rent out or for farm staff to live in.
- \*9 12'x 12' stalls (with 2 removable center walls for double-size foaling stalls)
- \*Stalls all have Stall Skins liners with drainage to outside