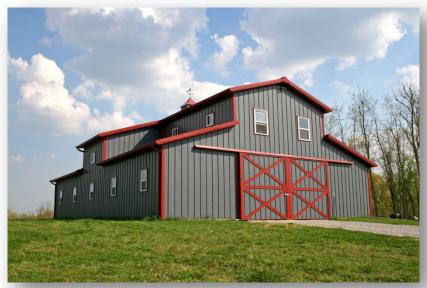

## **Barndominium** – Barn with living quarters apartment above

- \*Great as a primary residence or to rent out or for farm staff to live in.
- \*9 12'x 12' stalls (with 2 removable center walls for double-size foaling stalls)
- \*Stalls all have Stall Skins liners with drainage to outside

- \*20' wide center aisle
- \*Skylight panels for added light
- \*Tack room with stair access to apartment above
- \*Built by company that does commercial buildings