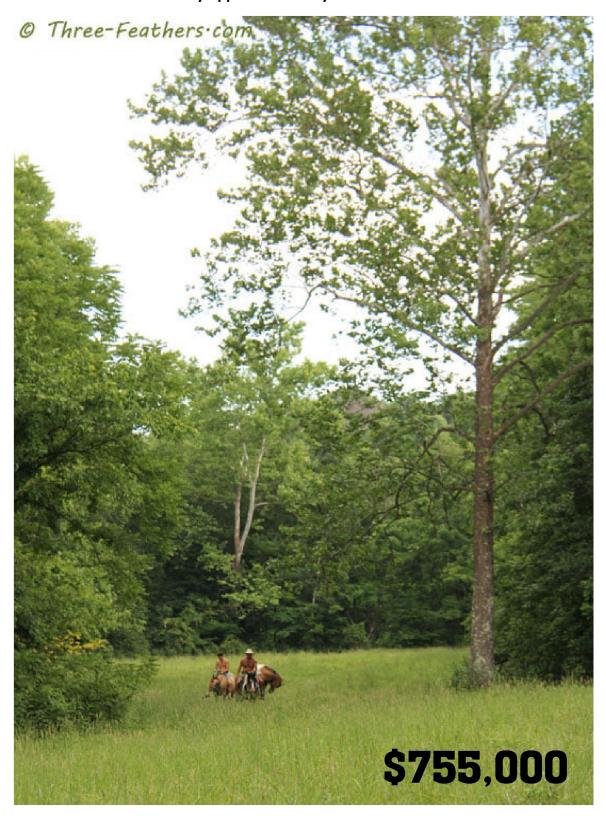

- \*154 acres
- \*Nice mix of fenced open pastures and mature woods with beautiful large trees
- \*8 fenced pastures totaling 42 acres with Horse Guard

electric fencing

- \*Over 7 miles of trails
- \*Over ½ mile of creek frontage
- \*Spring-fed 1.5 acre 25' deep lake with dock stocked with bass, bluegill, crappie, sunfish and shellcrackers (was built to be a pay lake but was never used for that)
- \*Additional hay barn with concrete foundation
- \*VERY private no neighbors in site from anywhere on the property
- \*Neat old homestead with hand-dug, rock lined well and stone chimney remains from old cabin
- \*TONS of wildlife