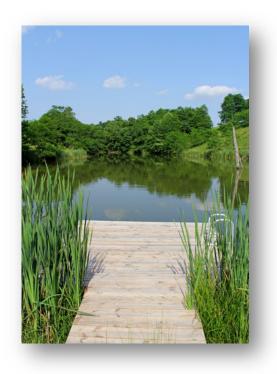

- \*154 acres
- \*Nice mix of fenced open pastures and mature woods with beautiful large trees
- \*8 fenced pastures totaling 42 acres with Horse Guard

electric fencing

- \*Over 7 miles of trails
- \*Over ½ mile of creek frontage
- \*Spring-fed 1.5 acre 25' deep lake with dock stocked with bass, bluegill, crappie, sunfish and shellcrackers (was built to be a pay lake but was never used for that)
- \*Additional hay barn with concrete foundation
- \*VERY private no neighbors in site from anywhere on the property
- \*Neat old homestead with hand-dug, rock lined well and stone chimney remains from old cabin
- \*TONS of wildlife