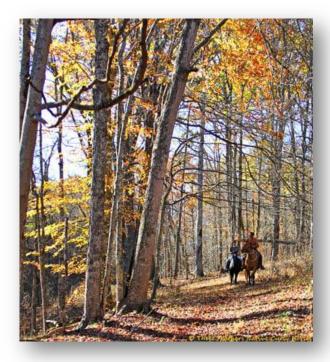

- \*154 acres
- \*Nice mix of fenced open pastures and mature woods with beautiful large trees
- \*8 fenced pastures totaling 42 acres with Horse Guard

electric fencing

- \*Over 7 miles of trails
- \*Over ½ mile of creek frontage
- \*Spring-fed 1.5 acre 25' deep lake with dock stocked with bass, bluegill, crappie, sunfish and shellcrackers (was built to be a pay lake but was never used for that)
- \*Additional hay barn with concrete foundation
- \*VERY private no neighbors in site from anywhere on the property
- \*Neat old homestead with hand-dug, rock lined well and stone chimney remains from old cabin
- \*TONS of wildlife